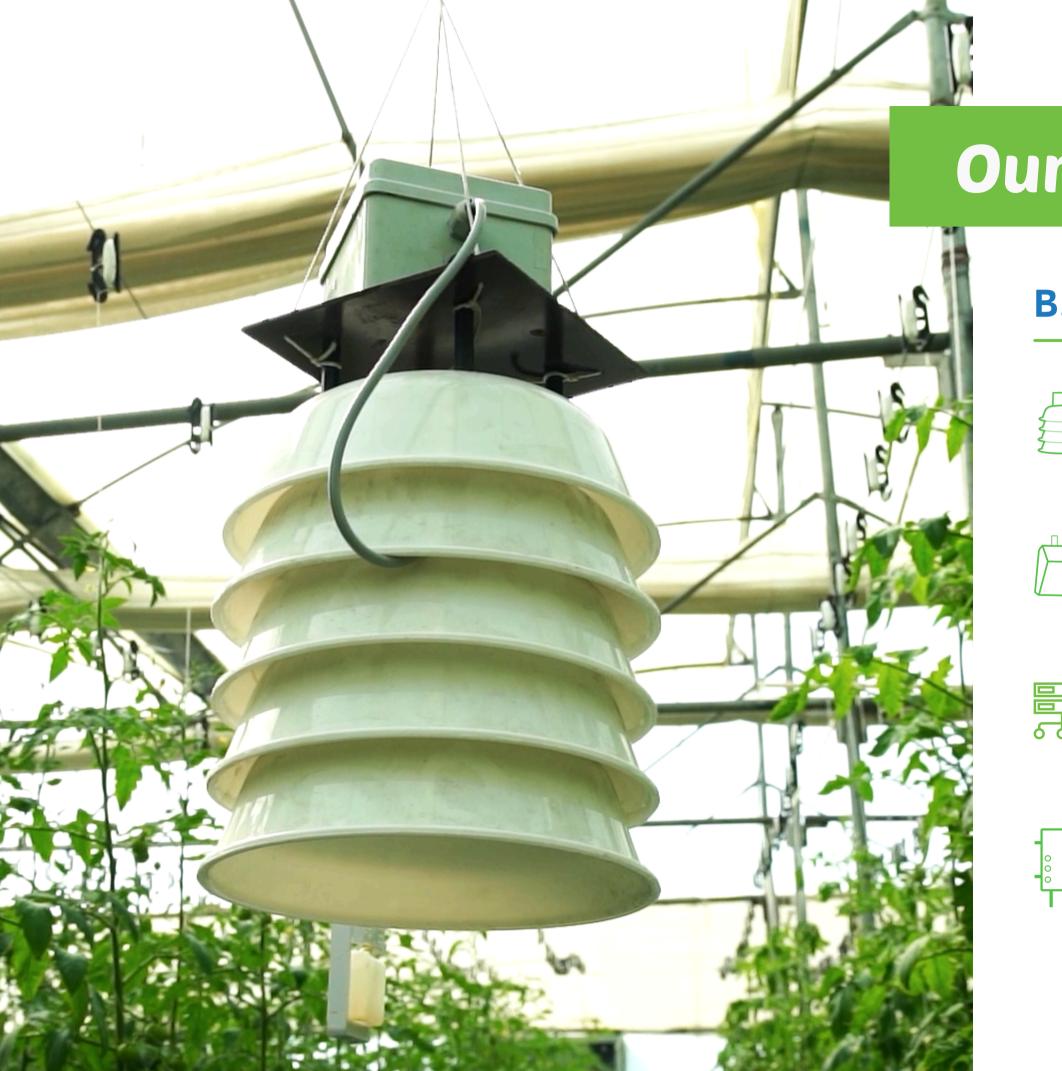

• Create an ideal root zone environment.

• Saving 80% of water during irrigation.

Records environment parameters like temperature & humidity and sends it to the master.

### Master

Collects data from sensors to make intelligent decisions to control the environment.

#### Server

making.

## Controller

### Sensor

All the data gets recorded and analysed for better decision

Controls all farm devices like cooling system, motors, valves, etc. automatically.