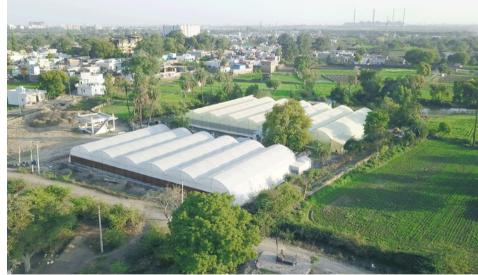

# Our Farm Locations

Lakheri - 24 Acres Partially under Construction

Namana - 25 Acres Under construction

K-patan - 15 acres Fully Operational

Jaipur - 2 acres Fully Operational

Nanta - 1 acre Fully Operational