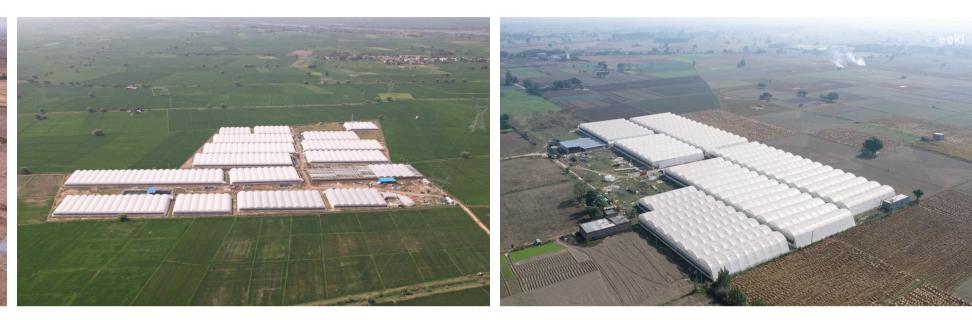

# Our Farm Locations

Lakheri - 24 Acres Partially under Construction

Namana - 25 Acres Under construction

K-patan - 15 acres Fully Operational

Jaipur - 2 acres Fully Operational

Nanta - 1 acre Fully Operational