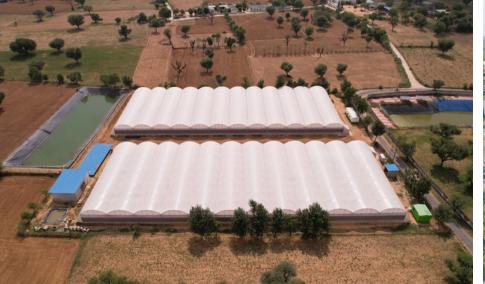

# Our Farm Locations

Lakheri - 24 Acres Partially under Construction

Namana - 25 Acres Under construction

K-patan - 15 acres Fully Operational

Jaipur - 2 acres Fully Operational

Nanta - 1 acre Fully Operational