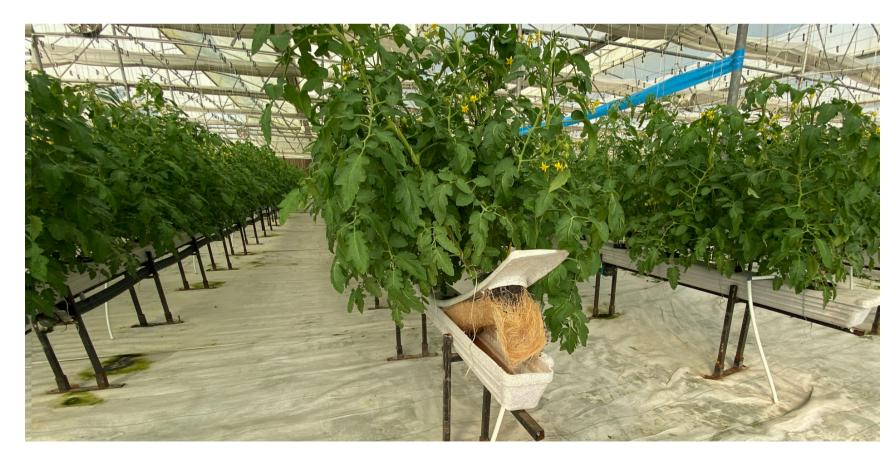

# **A. Patented Growing Chambers**

- Growing without soil or coco-peat.
- Plants grow in nutrient-rich water.
- No use of poisonous pesticides.
- Timely detection of harmful infections.
- Long-rooted vegetables can be grown.

### **Patented Growing Chambers**

Without using soil or coco-peat, our revolutionary growing chambers create optimum plant growth conditions.