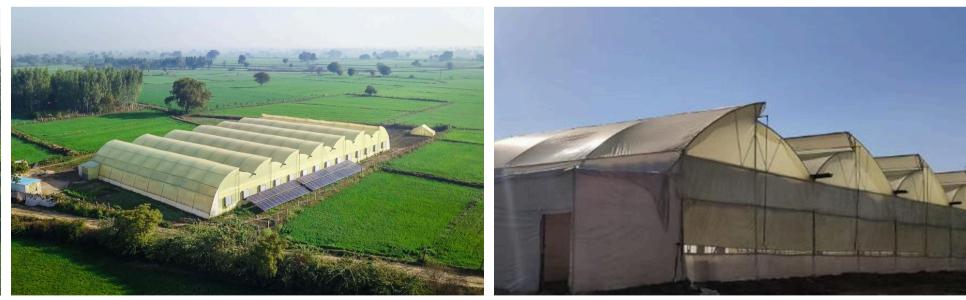

# IoT Enabled Smart Farms Pesticide-free Vegetables

In collaboration with our farm partners, we build farms across the country that produce all year round.

Delivered within 24 hours of harvest, our vegetables are tasty, nutritious, and free from harmful pesticides.

### Aug, 2022

5 Commercial Farms in Rajasthan

# Our Farm Locations

Lakheri - 24 Acres Partially under Construction

Namana - 25 Acres Under construction

K-patan - 15 acres Fully Operational

Jaipur - 2 acres Fully Operational

Nanta - 1 acre Fully Operational