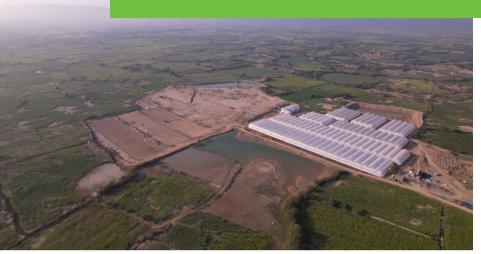

# Our Farm Locations

Lakheri - 24 Acres Partially under Construction

Namana - 25 Acres Under construction

K-patan - 15 acres Fully Operational

Jaipur - 2 acres Fully Operational

Nanta - 1 acre Fully Operational