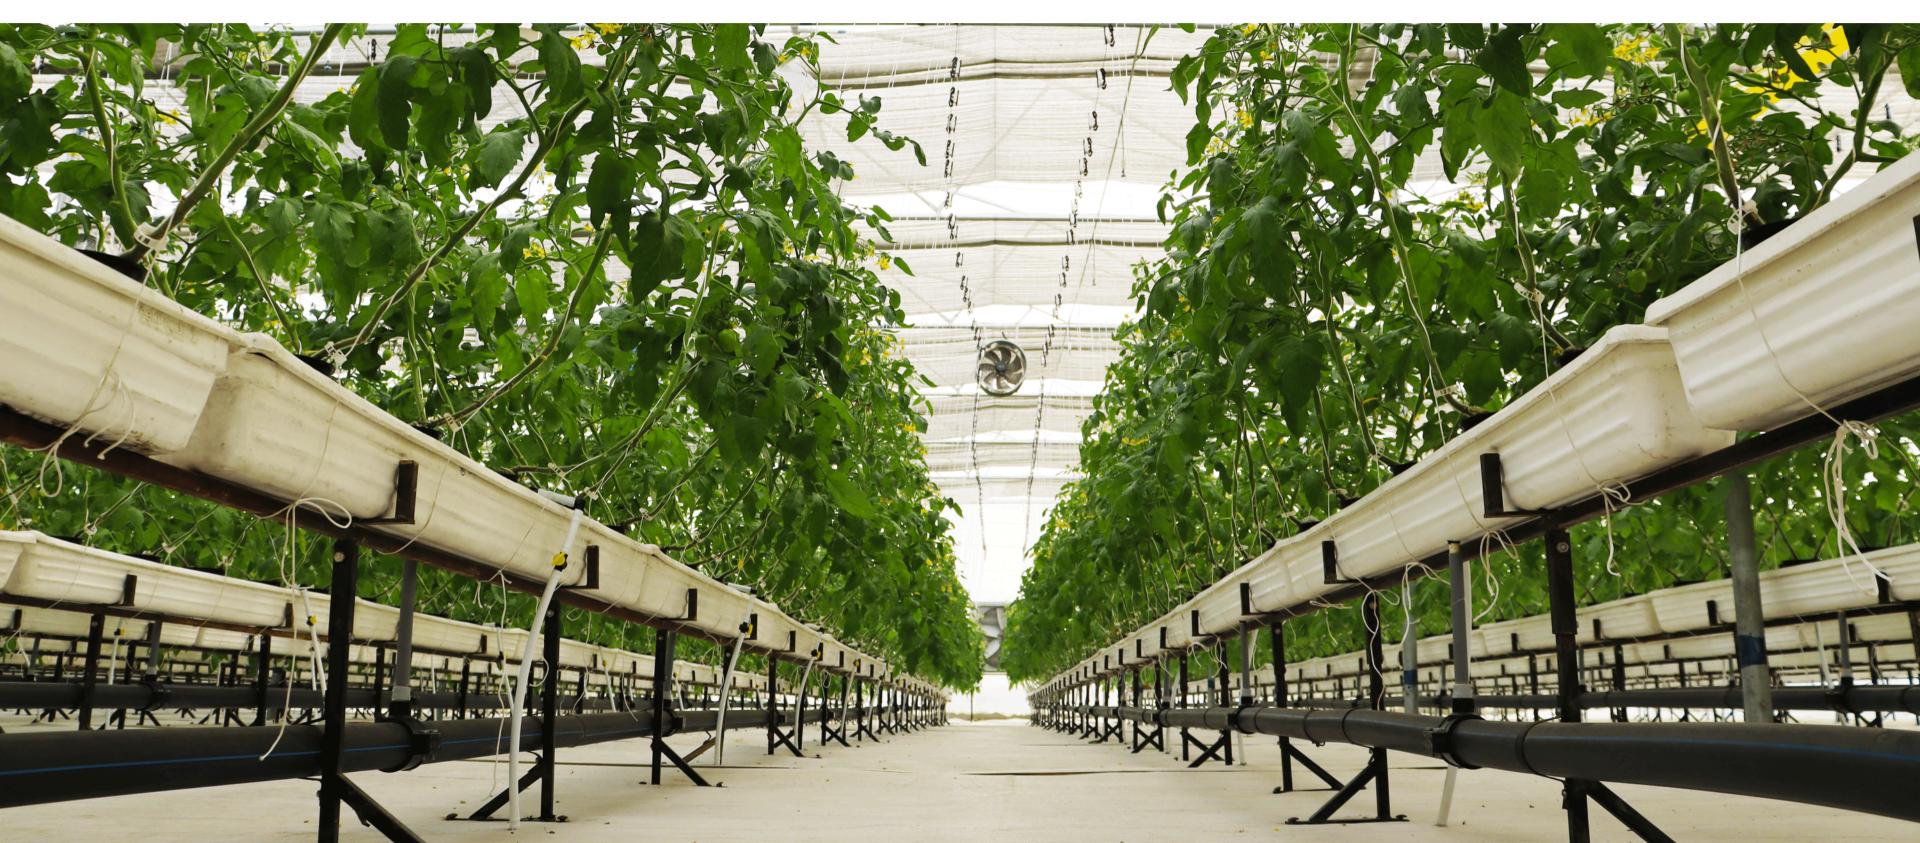

### **Patented Growing Chambers**

Without using soil or coco-peat, our revolutionary growing chambers create optimum plant growth conditions.

# **A. Patented Growing Chambers**

- Growing without soil or coco-peat.
- Plants grow in nutrient-rich water.
- No use of poisonous pesticides.
- Timely detection of harmful infections.
- Long-rooted vegetables can be grown.

• Create an ideal root zone environment.

• Saving 80% of water during irrigation.

Records environment parameters like temperature & humidity and sends it to the master.