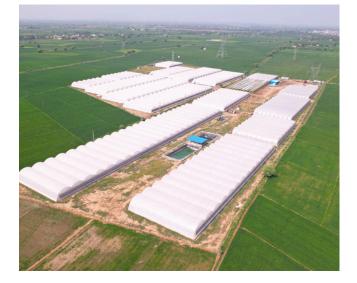

#### **FARM SETUP**

We set up large-scale, climate proof farms to grow a variety of Indian Staple Vegetables.

#### Land Holdings

The farm partner initially brings minimum 5 acres of land and will bring-in additional 15 acres (Total 20 acres) in the next 2 years.